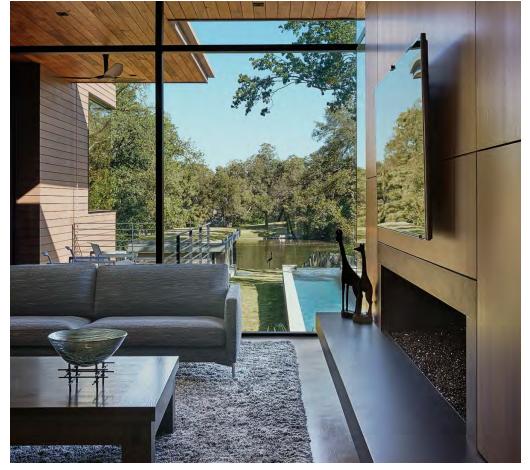

Sense the sense of the sense of the sense sense

returned time and again to the pour, when occurs a pro--pro-the home. "The pond was the inspiration for how the house was related to the lot. The whole backyard is focused down to that little pond," says LaRue, while Marks Haydon echoes its importance, add-ing that, "When you enter the focus, your eye automatically gazes across the pool and down to the pond." To maximize the natural light and views of the property, floor-to-ceiling corner windows were used throughout, which