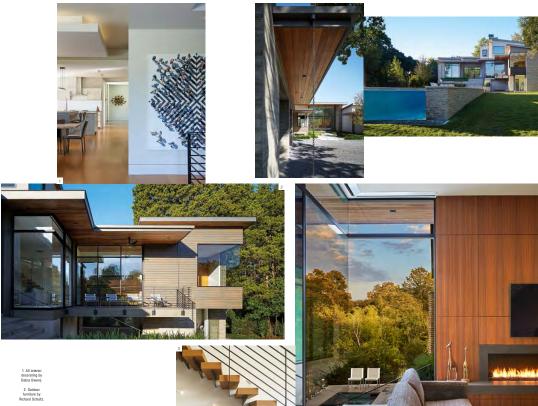

## METROPOLITAN OASIS

Each element of this Texas home may seem disparate if observed on its own. As a whole, however, a highly cohesive architectural work of art is revealed. BY JENN SCHLEICH PHOTOGRAPHY BY DROR BALDINGER

Sense the sense of the sense of the sense sense

returned time and again to the pour, when occurs a pro--pro-the home. "The pond was the inspiration for how the house was related to the lot. The whole backyard is focused down to that little pond," says LaRue, while Marks Haydon echoes its importance, add-ing that, "When you enter the focus, your eye automatically gazes across the pool and down to the pond." To maximize the natural light and views of the property, floor-to-ceiling corner windows were used throughout, which